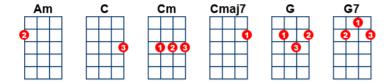

## Islands In The Stream

key:G, artist:Kenny Rogers, Dolly Parton writer:Barry, Robin & Maurice Gibb

https://www.youtube.com/watch?v=HQW7I62TNOw Capo on 2 [G] [C]\* [G] [C]\* [G]

[G] Baby when I met you there was peace unknown I set out to get you with a [G7] fine tooth comb I was [C] soft inside there was something going [G] on [C]\* [G] You do something to me that I can't explain Hold me closer and I [G7] feel no pain every [C] beat of my heart We got something going [G] on

Tender love is [Cmaj7] blind it requires a dedication [Cm] All this love we feel needs no conversation We [G] ride it together uh huh, makin' love with each other uh huh

Islands [G] in the stream that is what [C] we are No one in [Am] between, how can we be wrong Sail a-[G]way with me, to a-[C]nother world And we re-[G]ly on each other uh huh From one [Am] lover to another uh [G] huh

## key change ignored

[G] I can't live without you if the love was gone Everything is nothing when you've [G7] got no one And you did [C] walk in the night, slowly losing sight of the [G] real thing [C]\* [G] [G] That won't happen to us and we got no doubt Too deep in love and we got [G7] no way out And the [C] message is clear This could be the year for the [G] real thing

No more will you [Cmaj7] cry, baby I will hurt you never We [Cm] start and end as one in love forever we can [G] Ride it together uh huh, makin' love with each other uh huh

Islands [G] in the stream that is what [C] we are No one in [Am] between, how can we be wrong Sail a-[G]way with me, to a-[C]nother world

And we re-[G]ly on each other uh huh From one [Am] lover to another uh [G] huh

Islands [G] in the stream that is what [C] we are No one in [Am] between, how can we be wrong Sail a-[G]way with me, to a-[C]nother world And we re-[G]ly on each other uh huh From one [Am] lover to another uh [G]\* huh