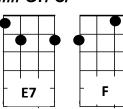

## **SPA STRUMMERS**

V1 10/09/12

**JESSE FULLER** 

Arranged by David Jenkins for ukulele, kazoo & washboard

INTRO: (uke) (1-2, 1 2 3 4) D7 G7 C Cmaj7 C7 A7 - D G7 C G7 (ukes and washboard) SING

I got the [C] blues from my baby livin' [F] by the San Francisco [C] Bay [C7]

The [F] ocean liners not so far a[C]way [C7]

I [F] didn't mean to treat her so bad; she was the [C] best girl I ever [A7] had

I [D7] said goodbye; I can take a cry [G7] I wanna lay down and die

I [C] ain't got a nickle and I [F] ain't got a lousy [C] dime [C7]

If she [F] don't come back; I think I,m gonna lose my [E7] mind

If ya' [F] ever get back to stay it's gonna [C] be another [Cmaj7] brand [C7] new [A7] day

[D7] Walkin' with my baby down [G7] by the San Francisco [C] Bay [G7]

## KAZOOS, UKES & WASHBOARD- DON'T SING

{-- I got the [C] blues from my baby livin' [F] by the San Francisco [C]Bay [C7]
The [F] ocean liners not so far her a[C] way [C7]
I [F] didn't mean to treat her so bad; she was the [C] best girl I ever [A7] had
I [D7] said goodbye; I can take a cry [G7] I wanna lay down and die
I [C] ain't got a nickle and I [F] ain't got a lousy [C] dime [C7]
If she [F] don't come back; I think I,m gonna lose my [E7] mind
If ya' [F] ever get back to stay it's gonna [C] be another [Cmaj7] brand [C7] new [A7] day
[D7] Walkin' with my baby down [G7] by the San Francisco [C] Bay [G7] ----}

## SING

[C] Sittin' down [F] lookin' from the [C] back door wondrin' which [F] way to [C] go [F] Woman I'm so crazy 'bout she don't love me no [C] more

[F] Think I'll catch me a freight train [C] cause I'm [Cmaj7] feel[C7] in' [A7] blue [D7] Ride all the way to the end of the line [G7] thinkin' only you

[C] Meanwhile [F] livin' in the [C] city just about to [F] go in[C]sane

[F] All I heard my baby Lord [E7] wishin' you would call my name

If ya' [F] ever get back to stay it's gonna [C] be another [Cmaj7] brand [C7] new [A7] day

[D7] Walkin with my baby down [G7] by the San Francisco [C] Bay ay[Cmaj7] ay[C7] ay[A7]

[D7] Walkin with my baby down [G7] by the San Francisco [C] Bay ay[Cmaj7] ay[C7] ay[A7] Yeah, [D7] walkin with my baby down [G7]by the San Francisco [C] Bay C///// G7/ C/