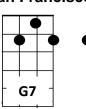

## **SPA STRUMMERS**

V1 10/09/12

**JESSE FULLER** 

Arranged by David Jenkins for ukulele, kazoo & washboard

INTRO: (uke) (1-2, 1 2 3 4) D7 G7 C Cmaj7 C7 A7 - D G7 C G7 (ukes and washboard) SING

I got the [C] blues from my baby livin' [F] by the San Francisco [C] Bay [C7]

The [F] ocean liners not so far a[C]way [C7]

I [F] didn't mean to treat her so bad; she was the [C] best girl I ever [A7] had

I [D7] said goodbye; I can take a cry [G7] I wanna lay down and die

I [C] ain't got a nickle and I [F] ain't got a lousy [C] dime [C7]

If she [F] don't come back; I think I,m gonna lose my [E7] mind

If ya' [F] ever get back to stay it's gonna [C] be another [Cmaj7] brand [C7] new [A7] day

[D7] Walkin' with my baby down [G7] by the San Francisco [C] Bay [G7]

## KAZOOS, UKES & WASHBOARD- DON'T SING

{-- I got the [C] blues from my baby livin' [F] by the San Francisco [C]Bay [C7]
The [F] ocean liners not so far her a[C] way [C7]
I [F] didn't mean to treat her so bad; she was the [C] best girl I ever [A7] had
I [D7] said goodbye; I can take a cry [G7] I wanna lay down and die
I [C] ain't got a nickle and I [F] ain't got a lousy [C] dime [C7]
If she [F] don't come back; I think I,m gonna lose my [E7] mind
If ya' [F] ever get back to stay it's gonna [C] be another [Cmaj7] brand [C7] new [A7] day
[D7] Walkin' with my baby down [G7] by the San Francisco [C] Bay [G7] ----}

## SING

[C] Sittin' down [F] lookin' from the [C] back door wondrin' which [F] way to [C] go [F] Woman I'm so crazy 'bout she don't love me no [C] more

[F] Think I'll catch me a freight train [C] cause I'm [Cmaj7] feel[C7] in' [A7] blue [D7] Ride all the way to the end of the line [G7] thinkin' only you

[C] Meanwhile [F] livin' in the [C] city just about to [F] go in[C]sane

[F] All I heard my baby Lord [E7] wishin' you would call my name

If ya' [F] ever get back to stay it's gonna [C] be another [Cmaj7] brand [C7] new [A7] day

[D7] Walkin with my baby down [G7] by the San Francisco [C] Bay ay[Cmaj7] ay[C7] ay[A7]

[D7] Walkin with my baby down [G7] by the San Francisco [C] Bay ay[Cmaj7] ay[C7] ay[A7] Yeah, [D7] walkin with my baby down [G7]by the San Francisco [C] Bay C///// G7/ C/