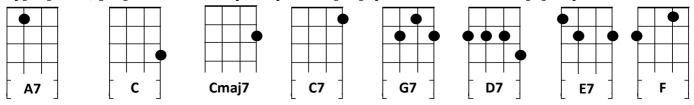

## SPA STRUMMERS

V1 10/09/12

JESSE FULLER

Arranged by David Jenkins for ukulele, kazoo & washboard

INTRO: (uke) D7 G7 C Cmaj7 C7 A7 - D G7 C G7

(ukes and washboard) SING

I got the [C] blues from my baby livin' [F] by the San Francisco [C] Bay [C7]

The [F] ocean liners not so far her a[C]way [C7]

I [F] didn't mean to treat her so bad; she was the [C] best girl I ever [A7] had

I [D7] said goodbye; I can take a cry [G7] I wanna lay down and die

I [C] ain't got a nickle and I [F] ain't got a lousy [C] dime [C7] If she [F] don't come back; I think I,m gonna lose my [E7] mind If ya' [F] ever get back to stay it's gonna [C] be another [Cmaj7] brand [C7] new [A7] day

[D7] Walkin' with my baby down [G7] by the San Francisco [C] Bay [G7]

## KAZOOS, UKES & WASHBOARD- DON'T SING

{-- I got the [C] blues from my baby livin' [F] by the San Francisco [C]Bay [C7]
The [F] ocean liners not so far her a[C] way [C7]
I [F] didn't mean to treat her so bad; she was the [C] best girl I ever [A7] had
I [D7] said goodbye; I can take a cry [G7] I wanna lay down and die
I [C] ain't got a nickle and I [F] ain't got a lousy [C] dime [C7]
If she [F] don't come back; I think I,m gonna lose my [E7] mind
If ya' [F] ever get back to stay it's gonna [C] be another [Cmaj7] brand [C7] new [A7] day
[D7] Walkin' with my baby down [G7] by the San Francisco [C] Bay [G7] ----}

SING

[C] Sittin' down [F] lookin' from the [C] back door wondrin' which [F] way to [C] go

[F] Woman I'm so crazy 'bout she don't love me no [C] more

[F] Think I'll catch me a freight train [C] cause I'm [Cmaj7] feel[C7] in' [A7] blue

[D7] Ride all the way to the end of the line [G7] thinkin' only you

[C] Meanwhile [F] livin' in the [C] city just about to [F] go in[C]sane

[F] All I heard my baby Lord [E7] wishin' you would call my name

If ya' [F] ever get back to stay it's gonna [C] be another [Cmaj7] brand [C7] new [A7] day

[D7] Walkin with my baby down [G7] by the San Francisco [C] Bay ay[Cmaj7] ay[C7] ay[A7] [D7] Walkin with my baby down [G7] by the San Francisco [C] Bay ay[Cmaj7] ay[C7]